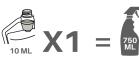

#### **DILUTING**

1 X RESERVOIR = 10 ML CONCENTRATE

with caution

Gently

#### **GENERAL DISINFECTING**

1 X 10ML RESERVOIR IN 750ML WATER