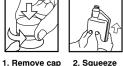

### **DIRECTIONS**

Apply using a mop, cloth or spray, work into the surface, then wipe clean.

**DILUTIONS** 

#### **DILUTING**

1 X RESERVOIR = 10 ML CONCENTRATE

with caution

Gently