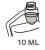

#### **DILUTING**

1 X RESERVOIR = 10 ML CONCENTRATE

with caution

Gently

#### **GENERAL DISINFECTING**

1 X 10ML RESERVOIR IN 750ML WATER