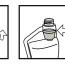

### **DIRECTIONS**

Apply using a mop, cloth or spray, work into the surface, then wipe clean.

**DILUTIONS** 

#### **DILUTING**

1 X RESERVOIR = 10 ML CONCENTRATE

with caution

Gently